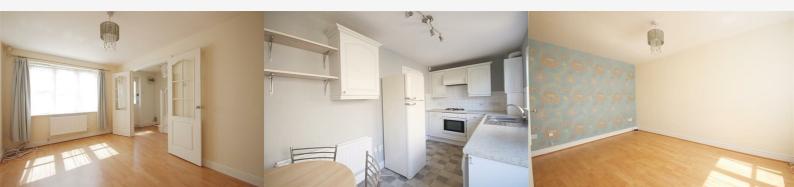

### Hallway

Laminate flooring, stairs to first floor.

# Living Room 14'7" x 9'3" (4.446 x 2.826)

Laminate flooring, radiator, window to front.

## Kitchen/Diner 15'9" x 6'10" (4.815 x 2.091)

Vinyl flooring, wall & base units, integral over & 4 ring gas hob, Fridge freezer, washing machine & dishwasher to remain, window to rear, door leading to rear garden.